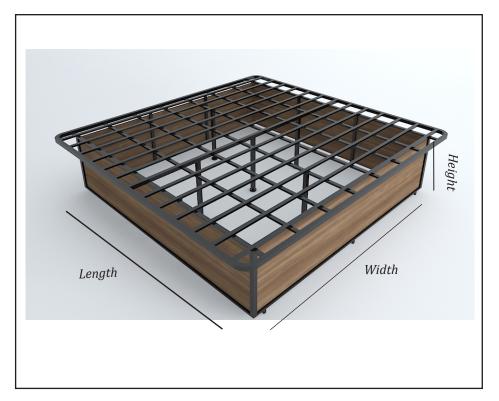

# **LEGACY PLATFORM BED BASE 4**

Sizes:

|        | TWIN XL | FULL XL | QUEEN | KING  | H. KING | Cal. KING |
|--------|---------|---------|-------|-------|---------|-----------|
| WIDTH  | 38.5"   | 54"     | 60"   | 76"   | 72"     | 72"       |
| LENGTH | 79.5"   | 79.5"   | 79.5" | 79.5" | 79.5"   | 84"       |
| HEIGHT | 18"     | 18"     | 18"   | 18"   | 18"     | 18"       |

**Color/Finish:** Steel Grey

**Frame Material:** Steel Frame with Laminate Sides \*Can match Casegoods

Weight Capacity: 2,500 lbs

Specs: Height: 18"
Available in: Twi

**Available in:** Twin XL, Full XL, Queen, King, Hotel King & California King