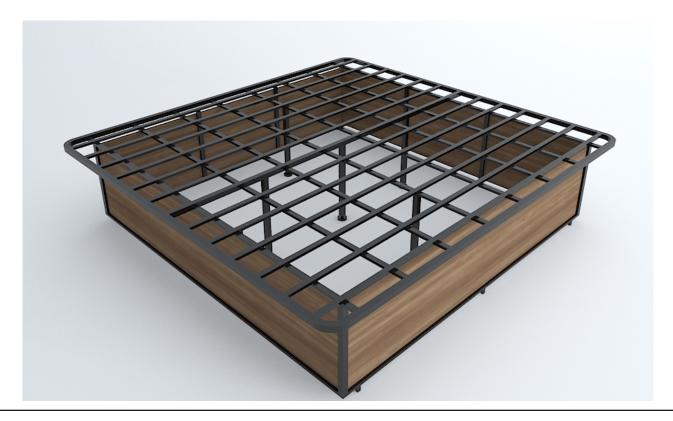

# **LEGACY PLATFORM BED BASE 4**

## **Unique Slat Design:**

Durable, rectangular steel slats provide stationary support which increases the life of your mattress.

## Open Sides:

Open on all 4 Sides. Can accomodate luggage underneath.

### 100% Steel Construction:

Heavy-gauge slat/rail support with a durable welded frame.

#### **Rounded Corners:**

Rounded corners allow for enhanced safety and prevent injury when walking by your bed.