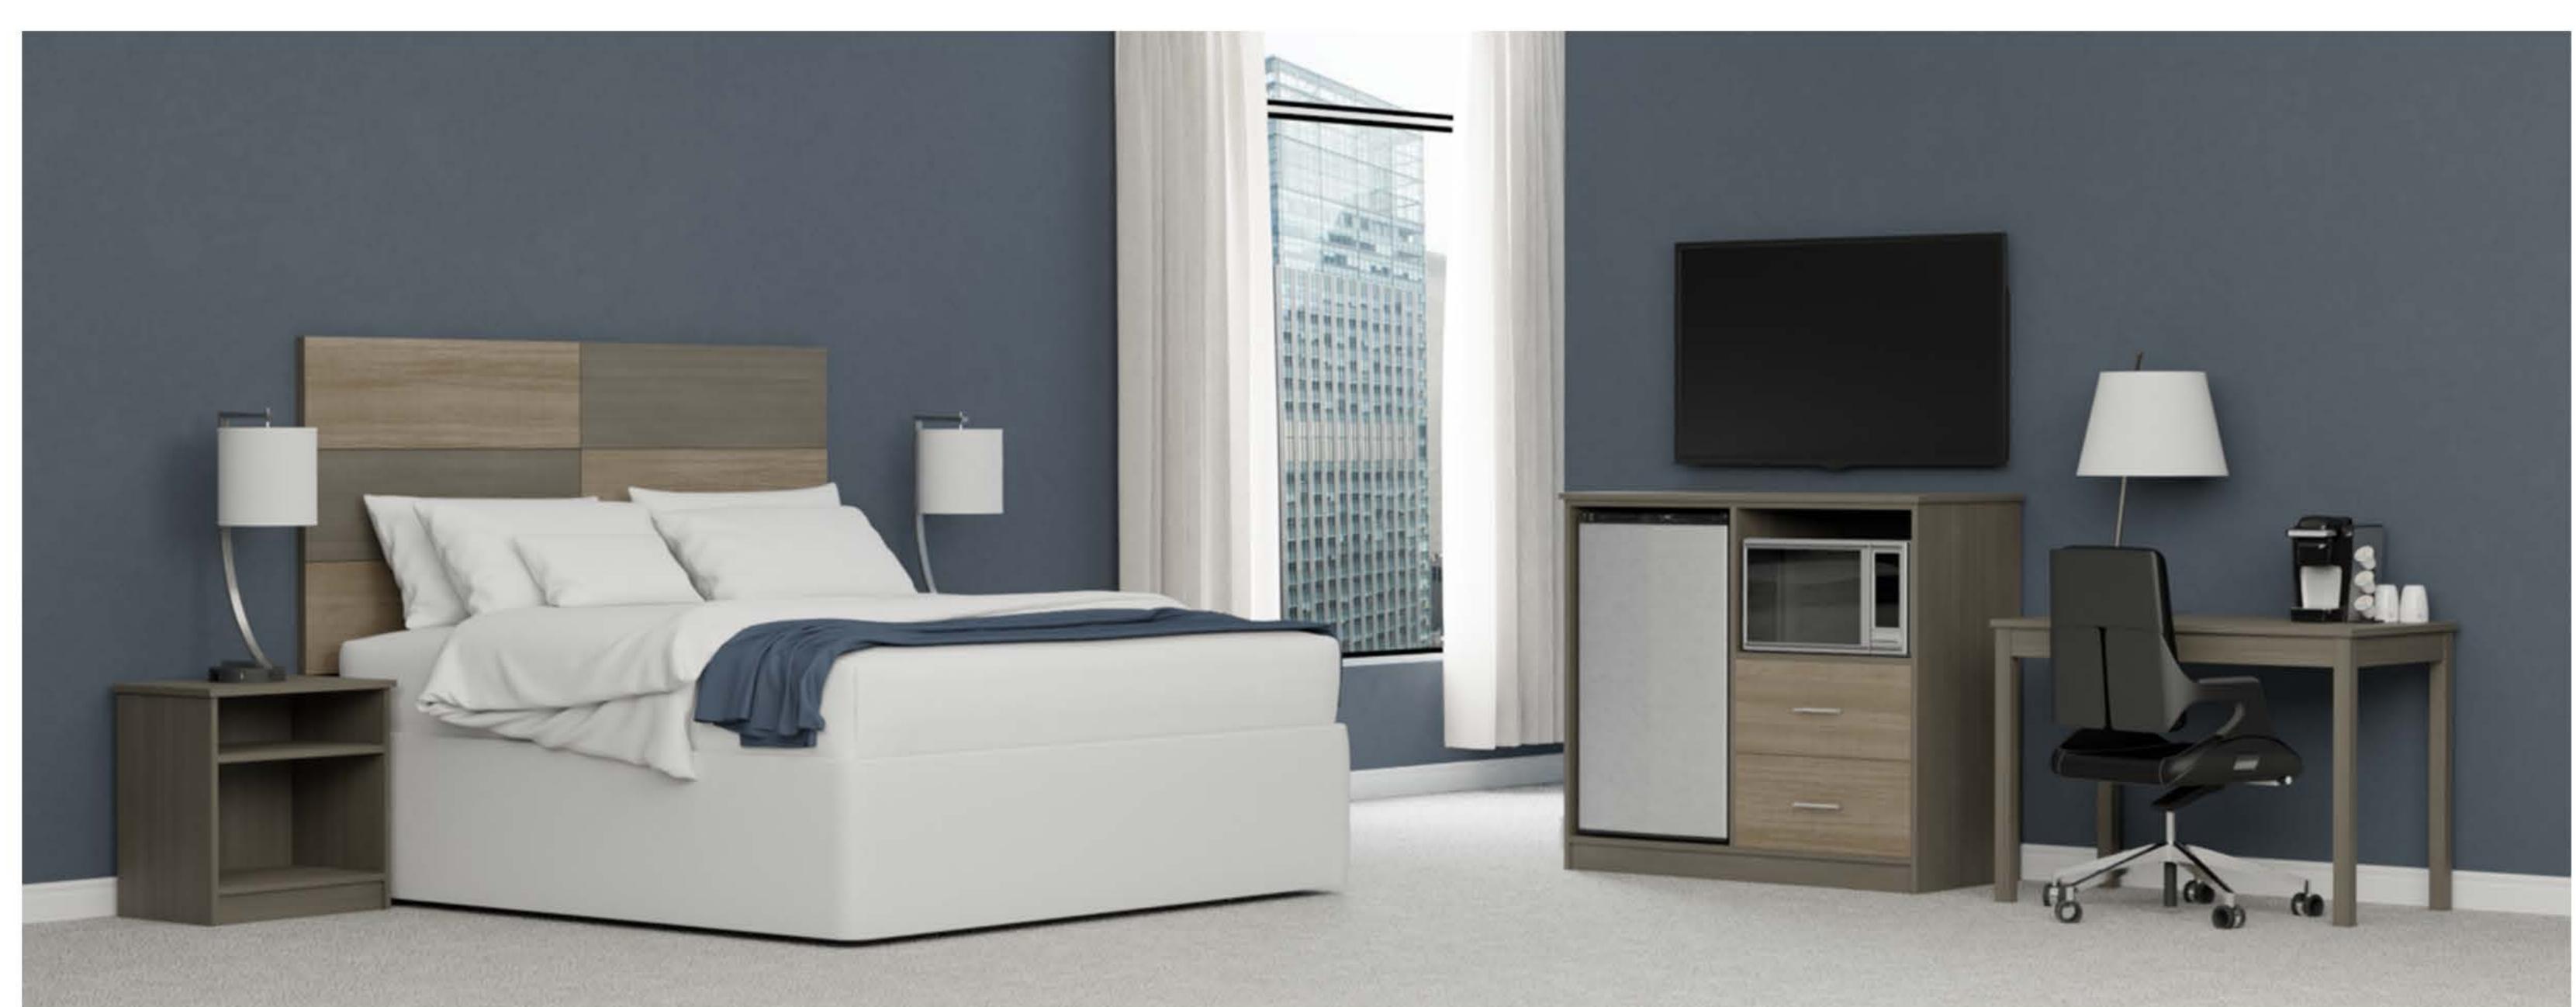

## Abbey Road

| Accent |        |
|--------|--------|
|        | Accent |
| Accent |        |

Headboard 56"wx11/2"dx36"h 62"wx11/2"dx36"h 78"wx11/2"dx36"h

Cocktail Table 34"wx20"dx17"h

Nightstand 24"wx16"dx24"h 24"wx16"dx28"h

## Abbey Road

Microfridge 48"wx22"dx43"h

Three Drawer Chest w/shelf 36"wx22"dx36"h

Three Drawer Chest 36"wx22"dx30"h

Desk 42"wx24"dx30"h