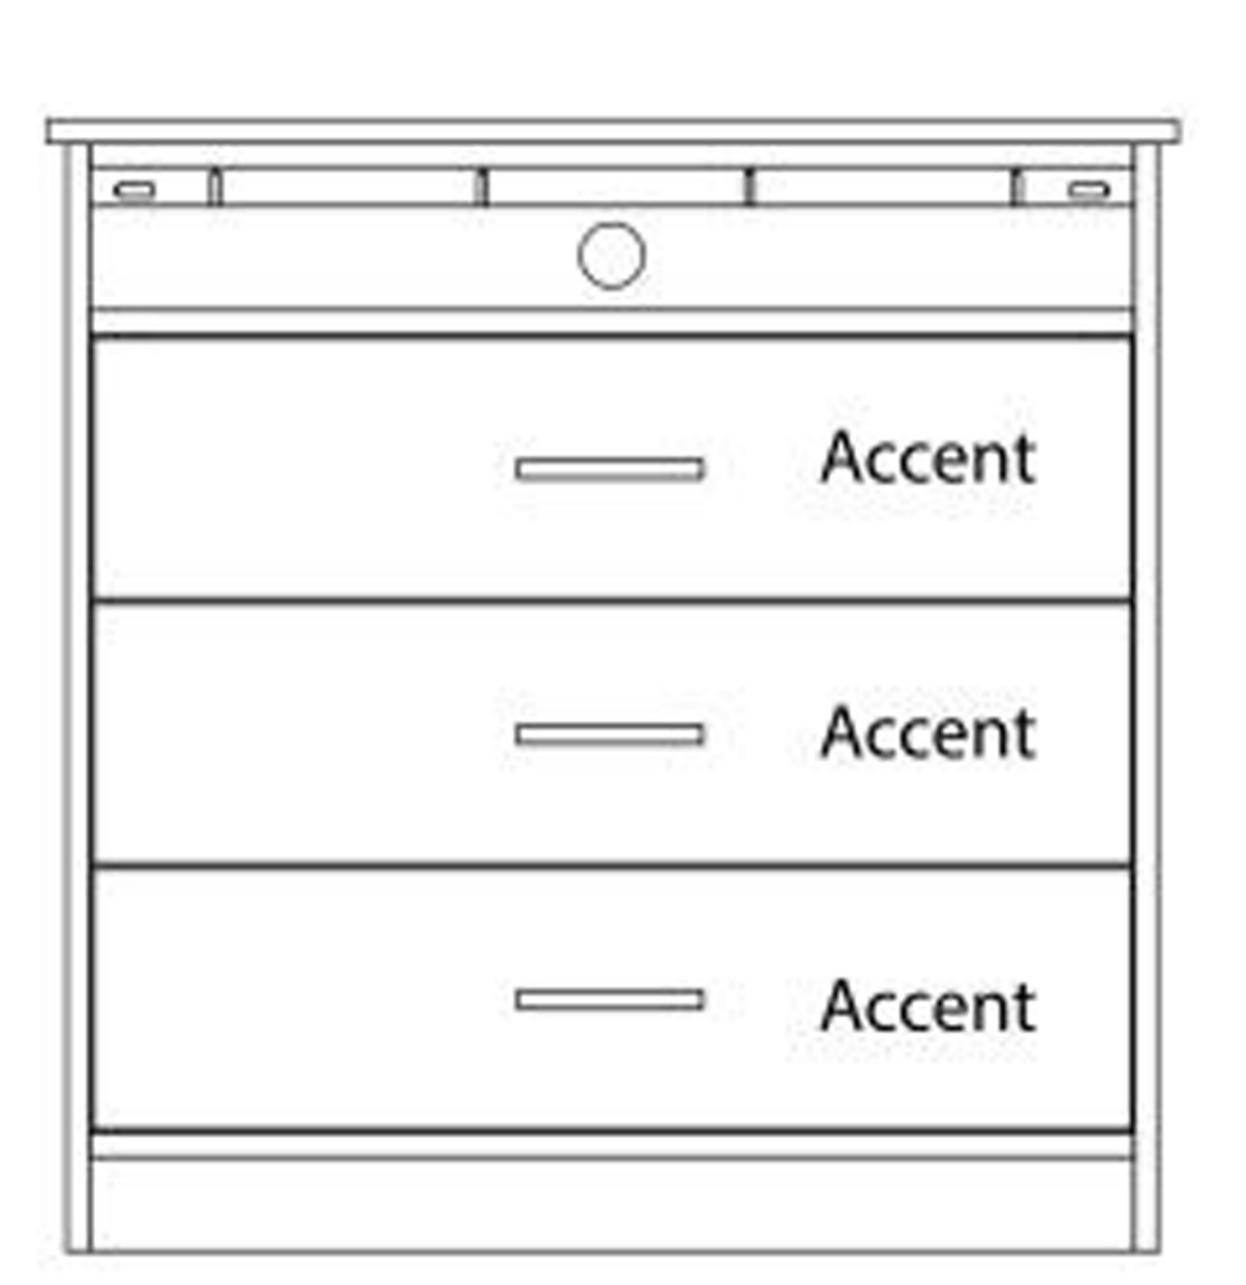

## Abbey Road

Microfridge 48"wx22"dx43"h

Three Drawer Chest w/shelf 36"wx22"dx36"h

Three Drawer Chest 36"wx22"dx30"h

Desk 42"wx24"dx30"h