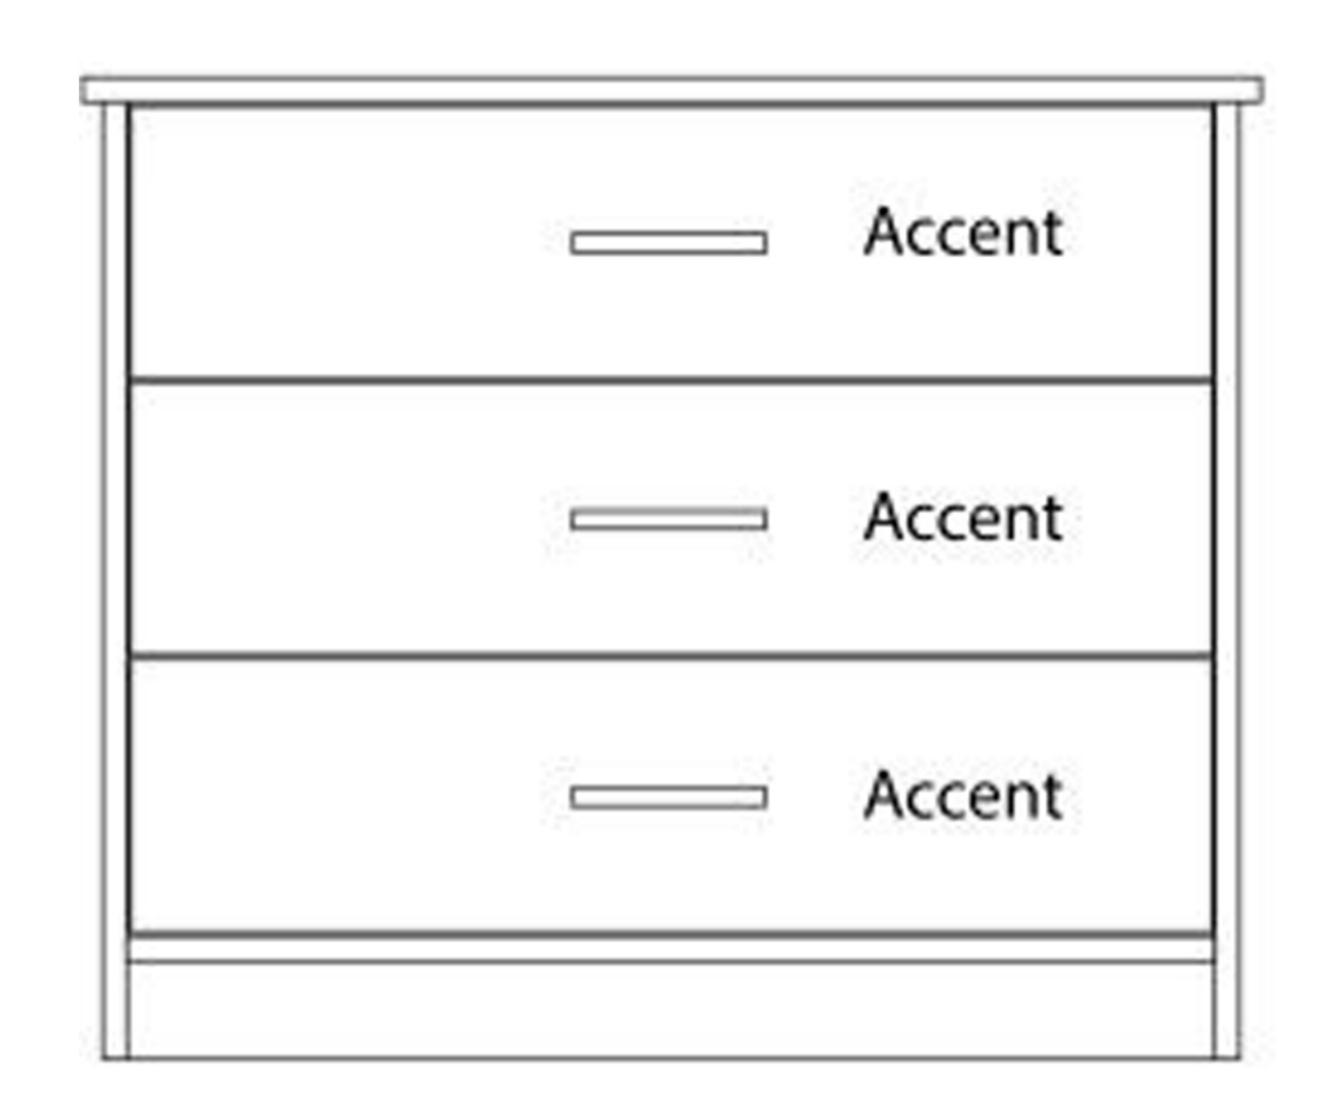

## Abbey Road

Microfridge 48"wx22"dx43"h

Three Drawer Chest w/shelf 36"wx22"dx36"h

Three Drawer Chest 36"wx22"dx30"h

Desk 42"wx24"dx30"h