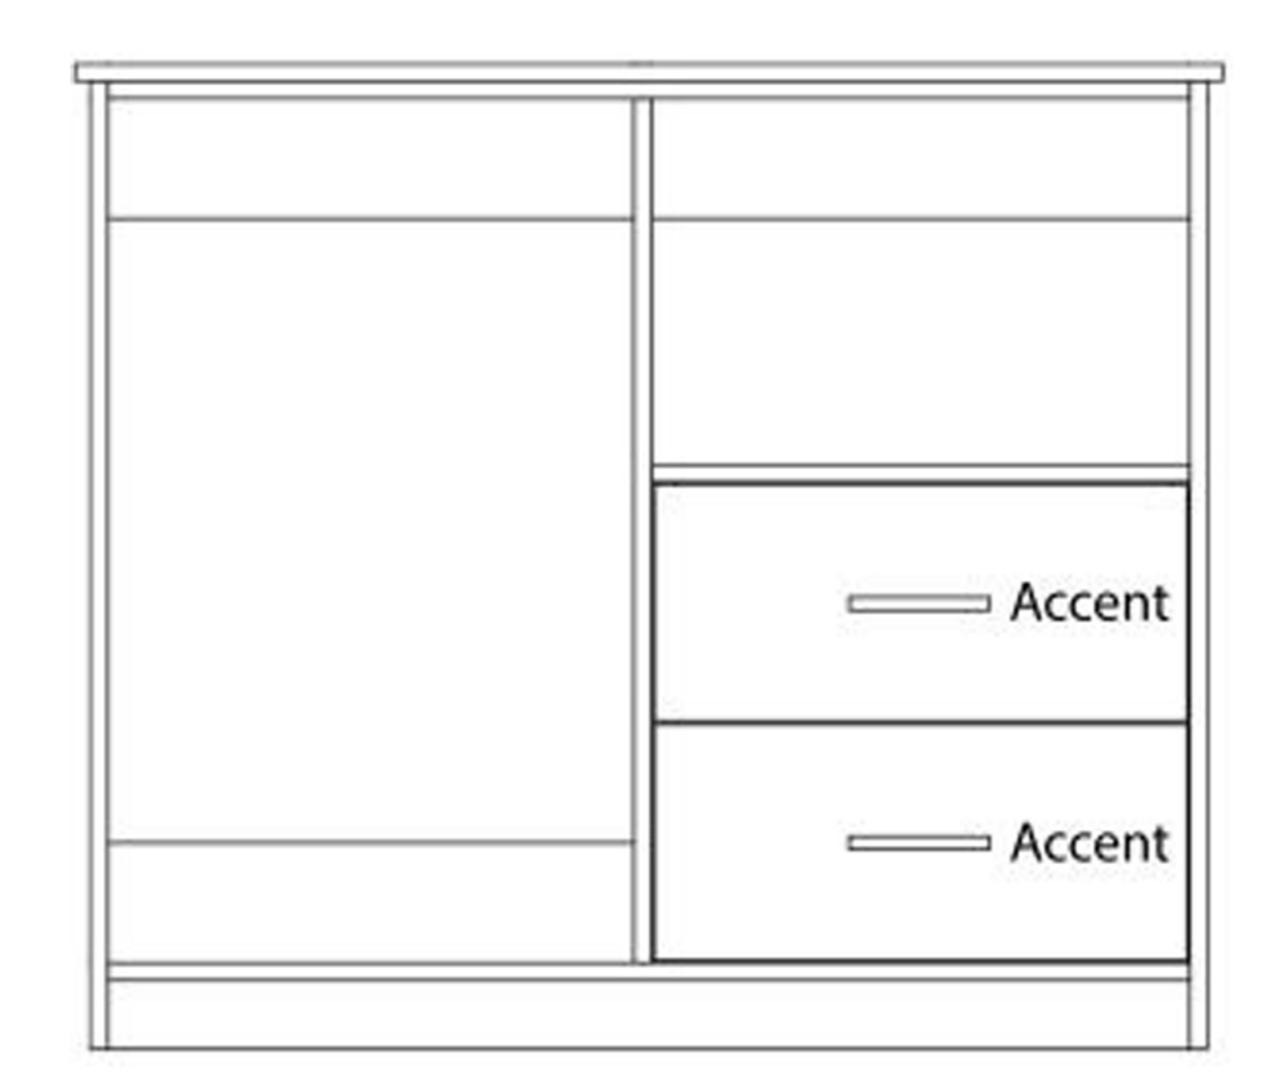

## Abbey Road

Microfridge 48"wx22"dx43"h

Three Drawer Chest w/shelf 36"wx22"dx36"h

Three Drawer Chest 36"wx22"dx30"h

Desk 42"wx24"dx30"h