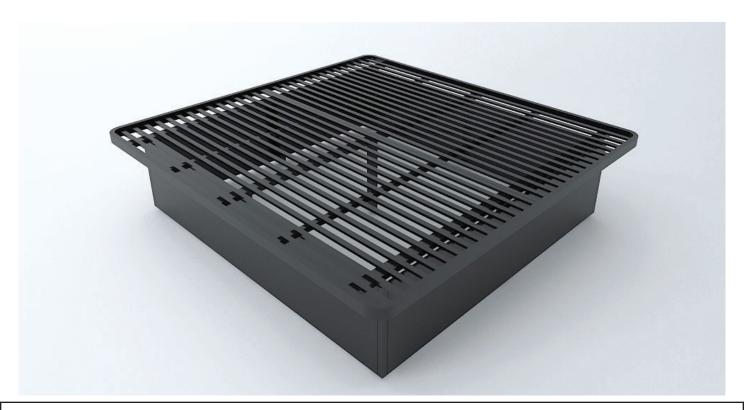

# **LEGACY PLATFORM BED BASE 6**

#### Unique Slat Design:

Durable, rectangular steel slats provide stationary support which increases the life of your mattress.

### 4 Side Panels:

Complete closure with 4 side panels helps prevent bed bugs & unwanted access underneath the mattress.

### 100% Steel Construction:

Heavy-gauge slat/rail support with a durable welded frame.

### **Rounded Corners:**

Rounded corners allow for enhanced safety and prevent injury when walking by your bed.