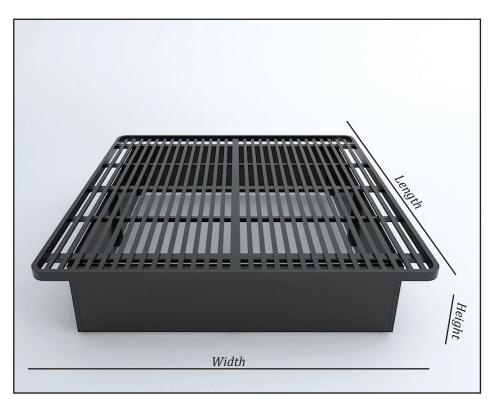

# **LEGACY PLATFORM BED BASE 6**

|        |                                       | TWIN XL | FULL XL                                                       | QUEEN | KING  | H. KING | Cal. KING |
|--------|---------------------------------------|---------|---------------------------------------------------------------|-------|-------|---------|-----------|
| Sizes: | WIDTH                                 | 38.5"   | 54"                                                           | 60"   | 76"   | 72"     | 72"       |
|        | LENGTH                                | 79.5"   | 79.5"                                                         | 79.5" | 79.5" | 79.5"   | 84"       |
|        | HEIGHT                                | 18"     | 18"                                                           | 18"   | 18"   | 18"     | 18"       |
|        |                                       |         |                                                               |       |       |         |           |
|        | Color/Finish: Black                   |         |                                                               |       |       |         |           |
| Specs: | Frame Material:                       |         | Steel                                                         |       |       |         |           |
|        | Weight Capacity: 2                    |         | 2,500 lbs                                                     |       |       |         |           |
|        | Height:                               |         | 18"                                                           |       |       |         |           |
|        | Available in:                         |         | Twin XL, Full XL, Queen, King, Hotel King & California King   |       |       |         |           |
|        | Other Specs:                          |         | Rigid slat design. Much better support compared to wire mesh. |       |       |         |           |
|        | - 4 SidePanels                        |         |                                                               |       |       |         |           |
|        | - Steel Legs with Rubber Tips         |         |                                                               |       |       |         |           |
|        | - Rounded Corners for enhanced safety |         |                                                               |       |       |         |           |